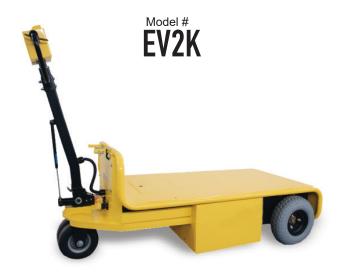

## **Hamilton**®

EV2K is an easy wagon steer design for lighter loads. The 51" bed can be customized to fit your needs.

· Capacity: 3,000 lbs

• Platform Dim: 27" x 65" x 48" w/o 5th Wheel Arm

• Weight: 975 lbs.