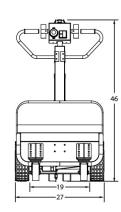

## **Hamilton**®

EV2K is an easy wagon steer design for lighter loads. The 51" bed can be customized to fit your needs.

· Capacity: 3,000 lbs

• Platform Dim: 27" x 65" x 48" w/o 5th Wheel Arm

• Weight: 975 lbs.