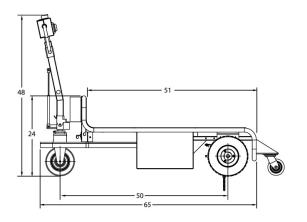

## **Hamilton**®

EV2K is an easy wagon steer design for lighter loads. The 51" bed can be customized to fit your needs.

· Capacity: 3,000 lbs

• Platform Dim: 27" x 65" x 48" w/o 5th Wheel Arm

• Weight: 975 lbs.