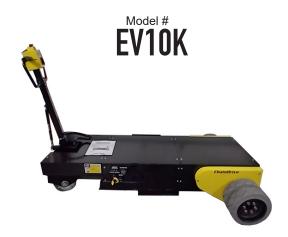

EV10K with its upgraded motor is meant for heavier duty hauling. Customize the bed to fit your needs.

• Capacity: 10,000 lbs

• Platform Dim: 51" x 76" x 45" w/o 5th Wheel Arm

• Weight: 1000 lbs.