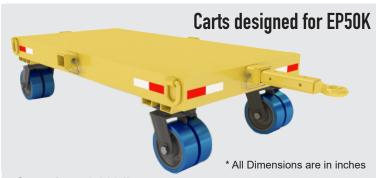

• Capacity: 50,000 lbs

• Frame: Structural steel channel

Deck: .25" Plate SteelDeck Height: 24.375

• Size Options: 60x60, 60x96, 60x120, 60x144

• Wheel type: (4) S-MDD-124SYT-4SL swivel casters

• Load Retention: (4) forged steel lashing rings; 15,000 SWL