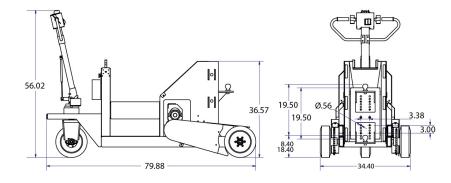

## **Hamilton**®

36-volt eletric chain drive pusher.

• Capacity: 50,000 lbs

• Platform Dim: 34.4" x 79.88" x 56" w/o 5th Wheel Arm

• Weight: 1250 lbs.