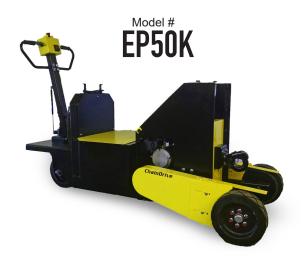

## **Hamilton**®

36-volt eletric chain drive pusher.

• Capacity: 50,000 lbs

• Platform Dim: 34.4" x 79.88" x 56" w/o 5th Wheel Arm

• Weight: 1250 lbs.

## Features:

- 2000 lb. Differential / Transaxle
- 36V (3) 150Amp Batteries
- 5000 lbs Hydraulic Actuator Lift Kit
- 2:1 Gear Reduction with Chain Driven Tires
- · Safety Stop Switch
- (3) Solid Fork Truck Drive Tires
- 0-3 mph Fwd/Rev Variable Speed Grip
- · Adjustable Acceleration/Braking
- 15A Sealed Battery Charger
- · Battery Discharge Indicator
- · Heavy Duty Steel Frame
- Pintle Hitch
- 1 Year Limited Warranty