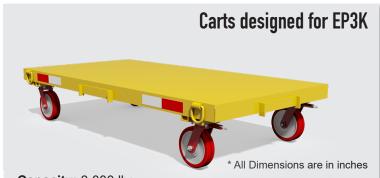

## **Optional Upgrades**

- Flashing Light and Pole
- Safety Horn
- Maintenance-free Batteries (set of 3)
- 15A Sealed Battery Charger Upgrade
- Electric Actuator Lift Kit

• Capacity: 3,000 lbs

Frame: 3" Structural steel channel

Deck: 12ga. Sheet SteelDeck Height: 13.625

• Size Options: 36x72, 36x96, 48x84, 48x96

• Wheel type: (4) S-ZFWH-8SWF-4SL swivel casters

• Load Retention: (4) forged steel lashing rings; 4,080 SWL