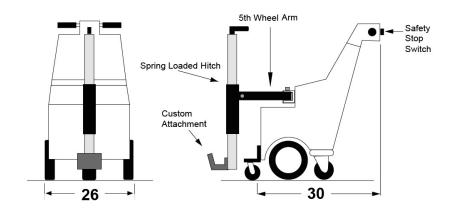

## **Hamilton**®

Designed for precise turning and control in tight environments where workers safety and ergonomics are a must.

• Capacity: 3,000 lbs

• Platform Dim: 26.4" x 42" x 41.1" w/o 5th Wheel Arm

## Features:

- 1500 lb. Differential / Transaxle
- 36V (3) 85Amp Batteries
- Adjustable Steel Attachment
- Safety Stop Switch
- Foam Filled Non-Marking Tires
- 5th Wheel Arm w/ Spring Loaded Hitch
- · Welded Sheet Steel Frame
- 0-3 mph FWD/REV Variable Speed Grip
- Adjustable Acceleration/Braking
- Battery Discharge Indicator
- · Spring Loaded Hitch
- 1 Year Limited Warranty