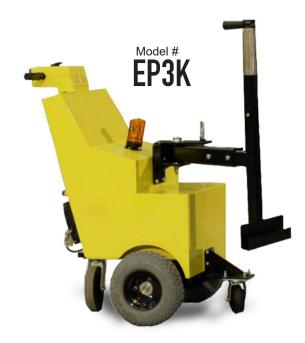

## **Hamilton**®

Designed for precise turning and control in tight environments where workers safety and ergonomics are a must.

• Capacity: 3,000 lbs

• Platform Dim: 26.4" x 42" x 41.1" w/o 5th Wheel Arm

• Weight: 750 lbs.

## Features:

- 1500 lb. Differential / Transaxle
- 36V (3) 85Amp Batteries
- Adjustable Steel Attachment
- Safety Stop Switch
- Foam Filled Non-Marking Tires
- 5th Wheel Arm w/ Spring Loaded Hitch
- · Welded Sheet Steel Frame
- 0-3 mph FWD/REV Variable Speed Grip
- Adjustable Acceleration/Braking
- Battery Discharge Indicator
- · Spring Loaded Hitch
- 1 Year Limited Warranty