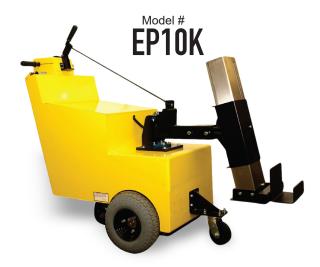

## Features:

- 1500 lb. Differential/Transaxle
- 36V (3) 80Amp Batteries
- Adjustable Steel Attachment
- · Safety Stop Switch and Guard Kit
- Electric Lift Kit
- 5th Wheel Arm (Includes centering coupler and lever kit)
- Non-Marking Tires
- 250 lbs Weight: For increased traction
- Adjustable Acceleration/Braking
- 0-3 mph FWD/REV Variable Speed Grip
- · Battery Discharge Indicator
- · Welded Sheet Steel Frame
- 750 lbs. Added for More Traction
- 1 Year Limited Warranty