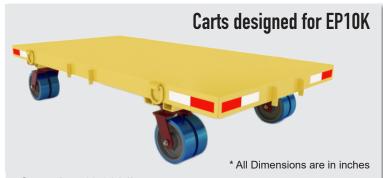

• Capacity: 10,000 lbs

• Frame: 4" Structural steel channel

Deck: 7ga. Sheet SteelDeck Height: 18.125

• Size Options: 48x96, 48x108, 60x120, 60x144

• Wheel type: (4) S-EHD2-13SPB-4SL swivel casters

• Load Retention: (4) forged steel lashing rings; 9,000 SWL