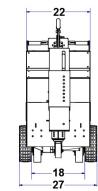

## **Hamilton**®

Design for heavier loads using a "U" channel to grab the end rail of the cart.

• Capacity: 10,000 lbs

• Platform Dim: 26.4" x 42" x 41.1" w/o 5th Wheel Arm

• Weight: 950 lbs.