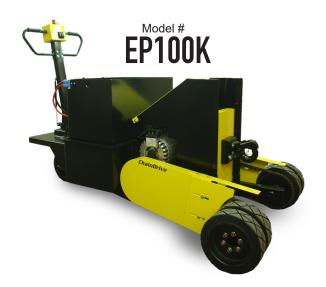

48-volt electric chain drive pusher. Designed for the most demanding pushing or pulling jobs.

- Capacity: 100,000 lbs
- Platform Dim: 46.3" x 79.88" x 56" w/o 5th Wheel Arm
- Weight: 1250 lbs.

## Features:

- 3000 lb. Differential / Transaxle
- 48V (4) 150Amp Batteries
- 5000 lbs Hydraulic Actuator Lift Kit
- 2:1 Gear Reduction with Chain Driven Tires
- (6) Solid Fork Truck Drive Tires
- · Safety Stop Switch
- 0-3 mph Fwd/Rev Variable Speed Grip
- Adjustable Acceleration/Braking
- 15A Sealed Battery Charger
- Battery Discharge Indicator
- Heavy Duty Steel Frame
- Pintle Hitch
- 1 Year Limited Warranty