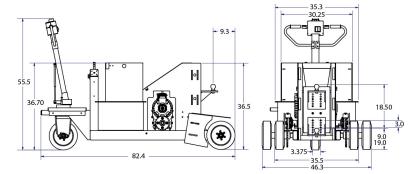

48-volt electric chain drive pusher. Designed for the most demanding pushing or pulling jobs.

- Capacity: 100,000 lbs
- Platform Dim: 46.3" x 79.88" x 56" w/o 5th Wheel Arm
- Weight: 1250 lbs.

## Features:

- 3000 lb. Differential / Transaxle
- 48V (4) 150Amp Batteries
- 5000 lbs Hydraulic Actuator Lift Kit
- 2:1 Gear Reduction with Chain Driven Tires
- (6) Solid Fork Truck Drive Tires
- · Safety Stop Switch
- 0-3 mph Fwd/Rev Variable Speed Grip
- Adjustable Acceleration/Braking
- 15A Sealed Battery Charger
- Battery Discharge Indicator
- Heavy Duty Steel Frame
- Pintle Hitch
- 1 Year Limited Warranty