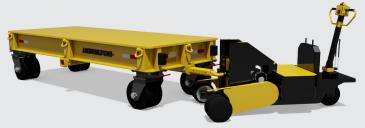

## **Carts designed for EP100K**

- \* All Dimensions are in inches
- Capacity: 100,000 lbs
- Frame: Structural steel WF beam
- Deck: .5" Plate Steel
- Deck Height: 34
- Size Options: 60x96, 60x120, 60x144, 60x192"
- Wheel type: (4) S-UMD2-165NYB-4SL swivel casters
- Load Retention: (8) forged steel lashing rings; 15,586 SWL